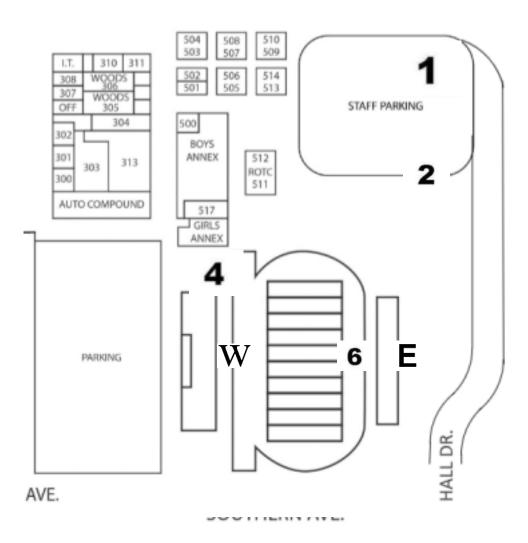

#### Football- 3A semis start at 2PM and 6PM

- Bus Parking: Use the East entrance off of Hall Dr (See Photo). Please pull all the way to the north end of the parking lot. If you have a band and/or Cheer/Pom bus, they will need to enter the same way.
- Locker Room: AIA Liaisons/Mesa Staff will meet buses and escort teams.
- <u>Water: Provided by the Athletic Trainer for the sideline.</u> You will need to provide your own bottles for players.
- <u>Officials:</u> Use the South entrance off of Southern and park closer to the North end of the field. Security will take you to the Girls Annex Locker Room.

# Mesa Jackrabbits Map

| 1 | Bus Parking and official parking.<br>Enter off of Southern Ave onto Hall Dr. | Enter off of Southern Ave onto Hall Dr.               |
|---|------------------------------------------------------------------------------|-------------------------------------------------------|
| 2 | Gate to the field                                                            | Used for just the football teams                      |
| 3 | Locker Rooms                                                                 | Staff will meet you to guide you into the locker room |
| 4 | VC/Mohave Fan Entrance                                                       |                                                       |

| 5 | PH/Sabino Fan Entrance |                                  |
|---|------------------------|----------------------------------|
| 6 | Sidelines              | VC/Mohave-West<br>PH/Sabino-East |